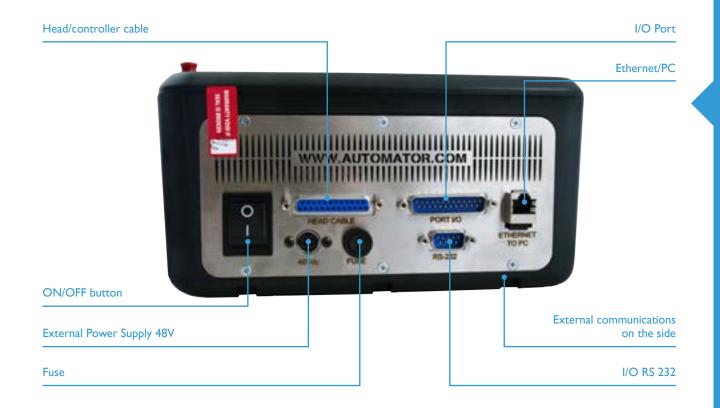

## NEW CONNECTIONS PLATE

Standard Certifications for USA: (International Technology Equipment Safety part 1: general requirements, 609501) and Canada (International Technology Equipment Safety part 1: general requirements Amendment 1:2011, Amd. 2: 2014, CSA C22.2#60950-1)