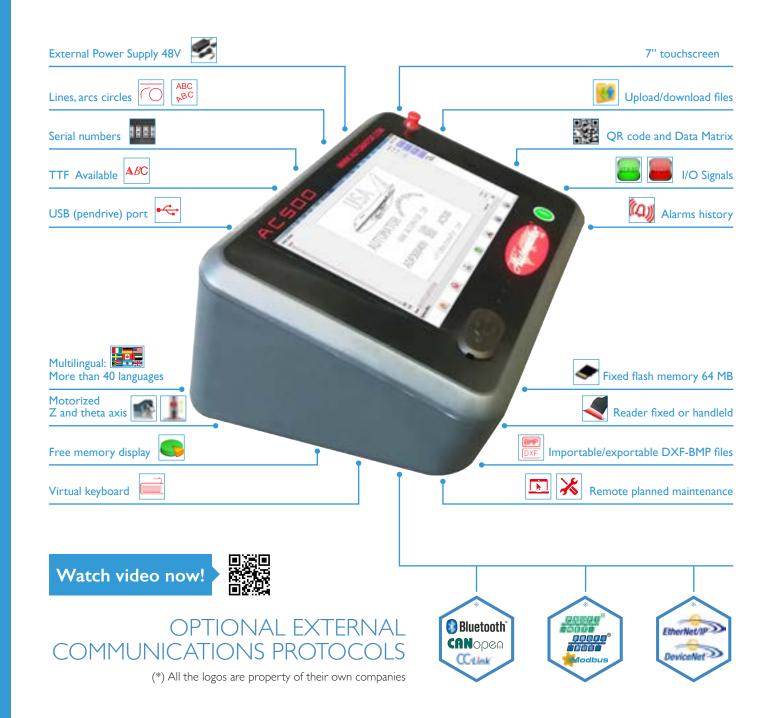

## UNIVERSAL AND FULL OPTIONALS

The AC500 controller can be used with a PC or alone with the special Automator MarkAloneTM technology. The 7" touchscreen makes the many software's features easy to manage and use. For the rst time, industrial marking reaches the maximum in e ciency and intuitive simplicity.

The AC500 controller can be used with a PC or alone with the special Automator MarkAloneTM
Up to 8 programs management.