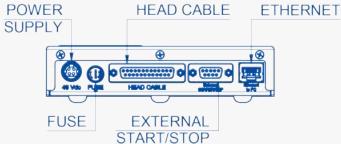

## I/O Signals Lines, arcs circles 1221 QR code and Data Matrix Serial numbers ABC TTF Available **RS232** Memory flash 64 MB Ethernet I/O 2 3 4 5 6 7 8 STATUS 211 Jonna Jos 5 Ċ 0 0 •) 0 • Multilingual 48Vdc FUSE HEAD CABLE START/STOP Ethernet connections with PC Fixed flash memory 64 MB ABC Head controller cable Arcs DXF Importable/exportable DXF-BMP files Fuse $\leftarrow$ Power supply 48V USB (pendrive) port