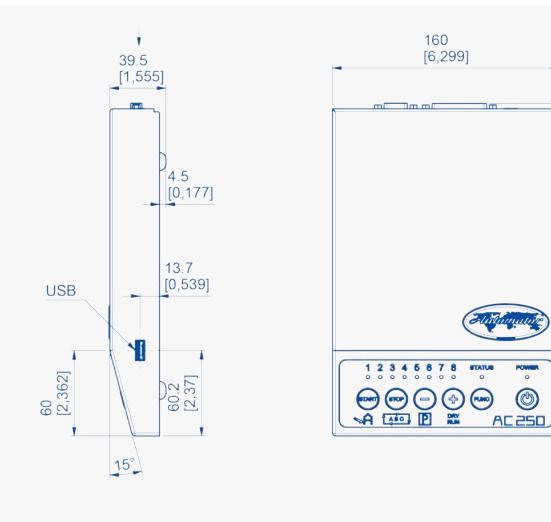

## I/O Signals Lines, arcs circles 1221 QR code and Data Matrix Serial numbers ABC TTF Available **RS232** Memory flash 64 MB Ethernet I/O 2 3 4 5 6 7 8 STATUS 211 Jonna Jos 5 Ċ 0 0 •) 0 • Multilingual 48Vdc FUSE HEAD CABLE START/STOP Ethernet connections with PC Fixed flash memory 64 MB ABC Head controller cable Arcs DXF Importable/exportable DXF-BMP files Fuse $\leftarrow$ Power supply 48V USB (pendrive) port