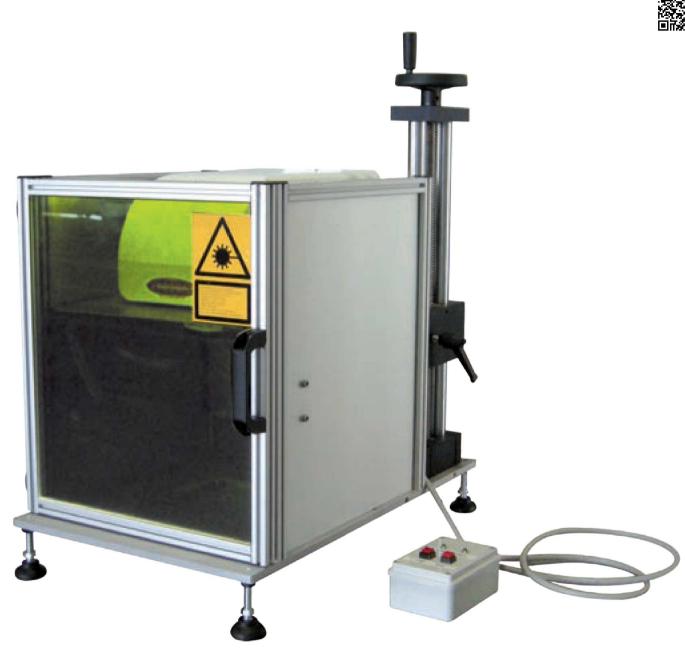

## COMFORTABLE AND RELIABLE

Laser enclosure in Safety class I

Class I laser enclosure with manual opening door and large protected inspection window. E cient and cost-e ective Panels can be easily removed to mark larger items.

Hinged door, large inspection window, manual adjustment of the Z axis, available customizations.

**Red pointer** Marking preview

**Readers** Fixed or portable reader for QR codes, barcodes and datamatrix