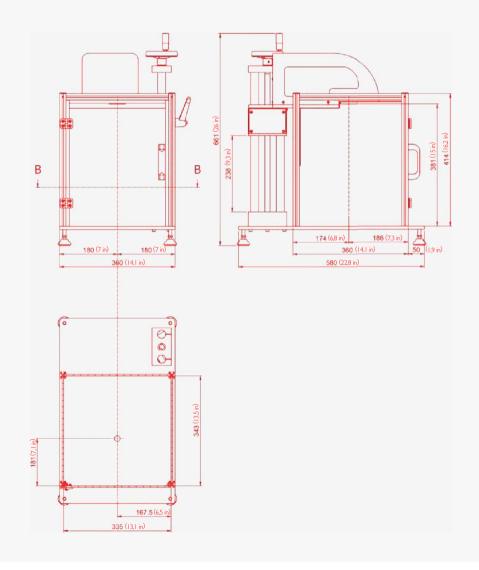

Loading Area 13,5x13,4"



For FYBRA, nanoVIS <sup>II</sup>, VIS and greenVIS

## COMFORTABLE AND RELIABLE

Laser enclosure in Safety class I

Class I laser enclosure with manual opening door and large protected inspection window. E cient and cost-e ective Panels can be easily removed to mark larger items.

Hinged door, large inspection window, manual adjustment of the Z axis, available customizations.









**Red pointer** Marking preview

**Readers** Fixed or portable reader for QR codes, barcodes and datamatrix

## **Optional FocusFinder** Focus height automatic detection device

Source Air cooling

**Software** Depending by the laser source

## Lenses

| Source                                                           | F100  | F160  | F254    |
|------------------------------------------------------------------|-------|-------|---------|
| Item maximum height with FYBRA,<br>nanoVIS,VIS and greenVIS (mm) | 200   | 110   | 10      |
| Marking Area (mm)                                                | 60×60 | 0x  0 | 180×180 |