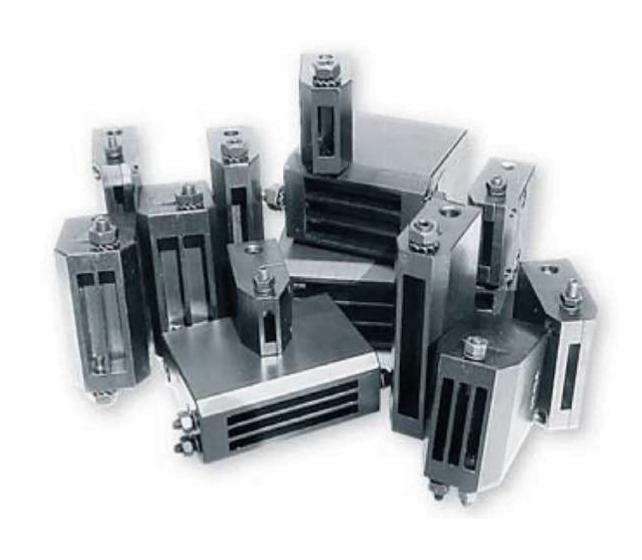

# LINEAR TYPEHOLDERS

## FOR IMPACT AND ROLL MARKING

Standard 1,2 or 3 lines typeholders squared with absolutely precision on the faces to grant the perfect allineament of the types and the best quality in marking. For impact, hot or rolling