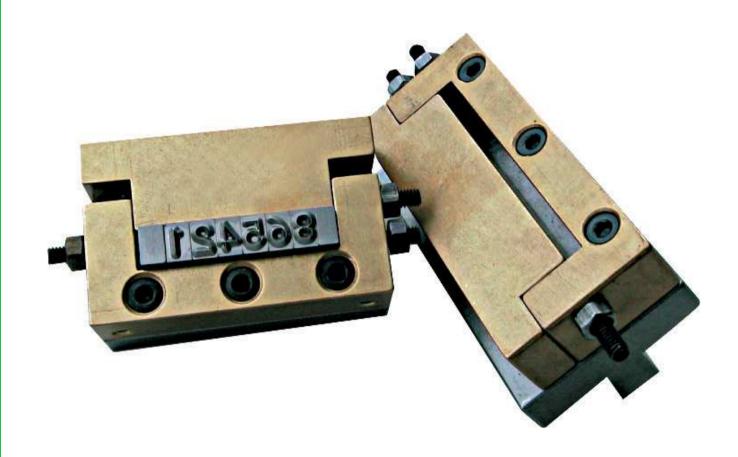

## HOT TYPEHOLDERS

### FOR HOT

Typeholders in steel and brass in two models of 65 and 80 mm for multi line of types in any caracter height.