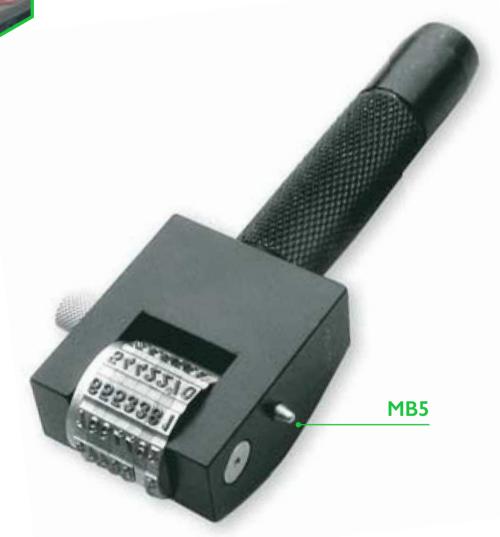

#### FOR IMPACT, HOT AND ROLL MARKING

Numbering head MB14 with levers for manual marking of numbers. Engraving of the wheels with numbers, letters, sign and special logos, in standard, half condenced and condenced style. It's possible to mix automatic (B2) and manual (B14) wheels.