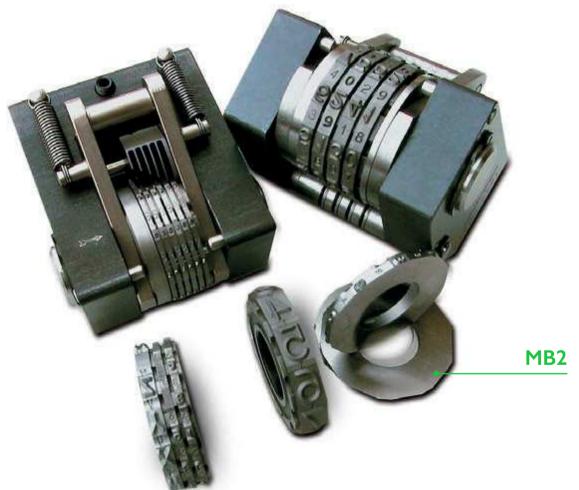

#### FOR IMPACT, HOT AND ROLL MARKING

Automatic numbering head MB2 for marking progressive numbers with unit increase each shot. Engraving of the wheels with numbers, letters, sign and special logos, in standard, half condenced and condenced style. It's possible to mix automatic (B2) and manual (B14) wheels.

|                                   |          | M             | B2            |             |             |             |              |         |     |
|-----------------------------------|----------|---------------|---------------|-------------|-------------|-------------|--------------|---------|-----|
| Incision Height (mm)              |          |               |               |             |             |             |              |         |     |
| Etroit<br>Demi etroit<br>Standard | 2,5<br>2 | 3<br>2,5<br>2 | 4<br>3<br>2,5 | 5<br>4<br>3 | 6<br>5<br>4 | 8<br>6<br>5 | 10<br>8<br>6 | 10<br>8 | 10  |
| 2                                 | 3,7      | 5             | 6             | 7           | 9           | 11          | 13           | 17      | 21  |
| 3                                 | 5,9      | 8             | 9,5           | П           | 14          | 17          | 20           | 26      | 32  |
| 4                                 | 8, I     | 11            | 13            | 15          | 19          | 23          | 27           | 35      | 43  |
| 5                                 | 10,3     | 14            | 16            | 19          | 24          | 29          | 34           | 44      | 54  |
| 6                                 | 12,5     | 17            | 20            | 23          | 29          | 35          | 41           | 53      | 65  |
| 7                                 | 14,7     | 20            | 23,5          | 27          | 34          | 41          | 48           | 62      | 76  |
| 8                                 | 16,9     | 23            | 27            | 31          | 39          | 47          | 55           | 71      | 87  |
| 9                                 | 19,1     | 26            | 30,5          | 35          | 44          | 53          | 62           | 80      | 98  |
| 10                                | 21,3     | 29            | 34            | 39          | 49          | 59          | 69           | 89      | 109 |
| 11                                | 23,5     | 32            | 37,5          | 43          | 54          | 65          | 76           | 98      | 120 |
| 12                                | 25,7     | 37            | 41            | 47          | 59          | 71          | 83           | 107     | 131 |
| More wheels available             |          |               |               |             |             |             |              |         |     |