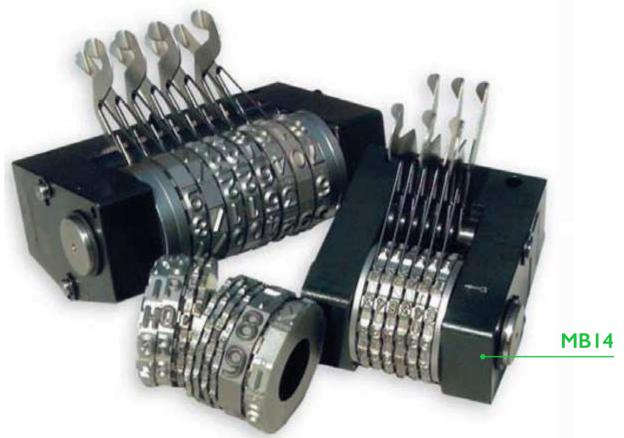

#### FOR IMPACT, HOT AND ROLL MARKING

Numbering head MB14 with levers for manual marking of numbers. Engraving of the wheels with numbers, letters, sign and special logos, in standard, half condenced and condenced style. It's possible to mix automatic (B2) and manual (B14) wheels.

|                       |                 | MB14          |               |             |             |             |              |         |
|-----------------------|-----------------|---------------|---------------|-------------|-------------|-------------|--------------|---------|
| Incision Height (mm)  |                 |               |               |             |             |             |              |         |
| Standard              | 2,5<br>2<br>1,5 | 3<br>2,5<br>2 | 4<br>3<br>2,5 | 5<br>4<br>3 | 6<br>5<br>4 | 8<br>6<br>5 | 10<br>8<br>6 | 10<br>8 |
| 2                     | 4               | 5             | 6             | 7           | 9           | П           | 13           | 17      |
| 3                     | 6,5             | 8             | 9,5           | П           | 14          | 17          | 20           | 26      |
| 4                     | 9               | 11            | 13            | 15          | 19          | 23          | 27           | 35      |
| 5                     | 11,5            | 14            | 16            | 19          | 24          | 29          | 34           | 44      |
| 6                     | 14              | 17            | 20            | 23          | 29          | 35          | 41           | 53      |
| 7                     | 16,5            | 20            | 23,5          | 27          | 34          | 41          | 48           | 62      |
| 8                     | 19              | 23            | 27            | 31          | 39          | 47          | 55           | 71      |
| 9                     | 21,5            | 26            | 30,5          | 35          | 44          | 53          | 62           | 80      |
| 10                    | 24              | 29            | 34            | 39          | 49          | 59          | 69           | 89      |
| II                    | 26,5            | 32            | 37,5          | 43          | 54          | 65          | 76           | 98      |
| 12                    | 29              | 35            | 41            | 47          | 59          | 71          | 83           | 107     |
| More wheels available |                 |               |               |             |             |             |              |         |