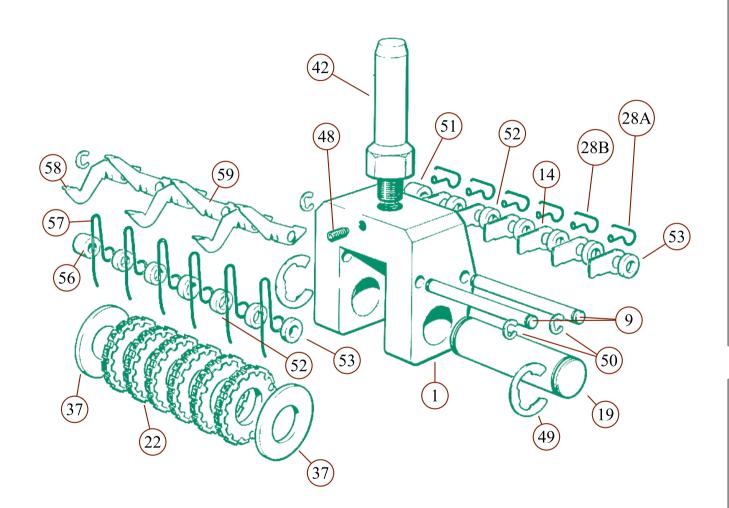

Consult the company

|                       | MB2  |
|-----------------------|------|
| Body                  | I    |
| Release level spindle | 9    |
| Release lever         | 14   |
| Wheel spindle         | 19   |
| Wheel                 | 22   |
| Lever springs         | 28   |
| Spacing ring          | 37   |
| Shank                 | 42   |
| Blocking screw        | 48   |
| Retaining rings       | 49-0 |
| Spacing ring          | 51-3 |

|             | MB2  |
|-------------|------|
| Shaft       | 5    |
| Pawl        | 7    |
| Unit        | 23   |
| Spring      | 29   |
| Yoke spring | 30   |
| Pins        | 36-9 |
| Yokes       | 40   |
| Lever rod   | 46   |
| Spring pin  | 47   |

|                | MB14 |
|----------------|------|
| Medium wheels  | 56   |
| Control spring | 57   |
| Inferior lever | 58   |
| Superior lever | 59   |