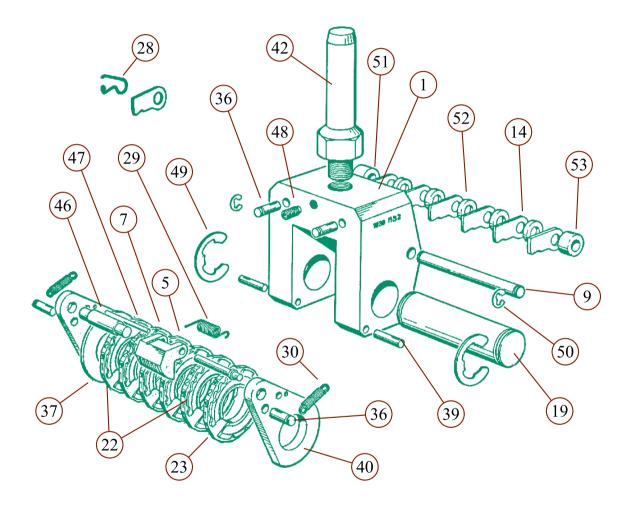

Consult the company

|                       | MB2  |
|-----------------------|------|
| Body                  | I    |
| Release level spindle | 9    |
| Release lever         | 14   |
| Wheel spindle         | 19   |
| Wheel                 | 22   |
| Lever springs         | 28   |
| Spacing ring          | 37   |
| Shank                 | 42   |
| Blocking screw        | 48   |
| Retaining rings       | 49-0 |
| Spacing ring          | 51-3 |

|             | MB2  |
|-------------|------|
| Shaft       | 5    |
| Pawl        | 7    |
| Unit        | 23   |
| Spring      | 29   |
| Yoke spring | 30   |
| Pins        | 36-9 |
| Yokes       | 40   |
| Lever rod   | 46   |
| Spring pin  | 47   |