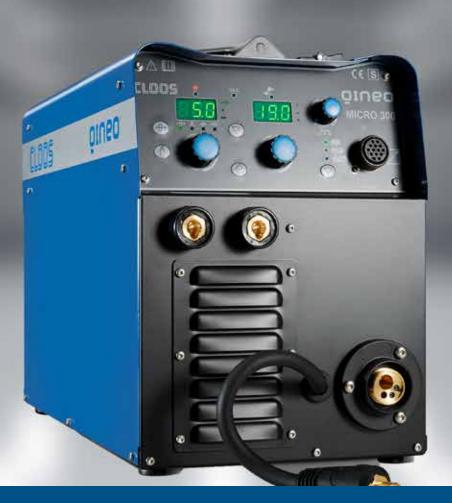

#### QINEO Micro - compact and powerful

The infinitely adjustable mobile MIG/MAG welding machines QINEO Micro are easy to handle, flexible in use and powerful in performance. These synergy-based welding machines are designed for precision work with high-quality results. You will be impressed by the optimum power and weight ratio of the QINEO Micro. The handy welding power sources can be quickly and easily installed by the welder on any welding or construction site, when repairing vehicles or for industrial use.

2 < CLOOS

| Micro                               | QINEO Micro 300          |
|-------------------------------------|--------------------------|
| Welding current                     | 20 A - 300 A             |
| Welding current at 35 % duty cycle  | 300 A                    |
| Welding current at 100 % duty cycle | 200 A                    |
| Open circuit voltage                | 53 V                     |
| Mains voltage (plug 5-pol. CEE)     | 3 x 400 V                |
| Connection cable                    | 4 x 2.5 mm <sup>2</sup>  |
| Mains fuse slow-acting              | 16 A                     |
| Type of protection                  | IP 23 S                  |
| Insulation class                    | Н                        |
| Kind of cooling (torch)             | Gas cooled, water cooled |
| Dimensions L/W/H mm                 | 560 x 280 x 390          |
| Weight                              | 21 kg                    |