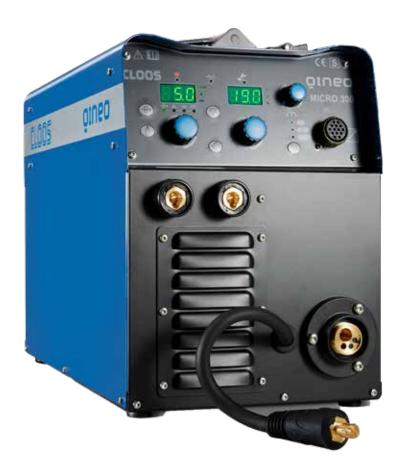

#### QINEO Micro - compact and powerful

The infinitely adjustable mobile MIG/MAG welding machines QINEO Micro are easy to handle, flexible in use and powerful in performance. These synergy-based welding machines are designed for precision work with high-quality results. You will be impressed by the optimum power and weight ratio of the QINEO Micro. The handy welding power sources can be quickly and easily installed by the welder on any welding or construction site, when repairing vehicles or for industrial use.

2 < CLOOS

| Micro                               | QINEO Micro 300          |
|-------------------------------------|--------------------------|
| Welding current                     | 20 A - 300 A             |
| Welding current at 35 % duty cycle  | 300 A                    |
| Welding current at 100 % duty cycle | 200 A                    |
| Open circuit voltage                | 53 V                     |
| Mains voltage (plug 5-pol. CEE)     | 3 x 400 V                |
| Connection cable                    | 4 x 2.5 mm <sup>2</sup>  |
| Mains fuse slow-acting              | 16 A                     |
| Type of protection                  | IP 23 S                  |
| Insulation class                    | Н                        |
| Kind of cooling (torch)             | Gas cooled, water cooled |
| Dimensions L/W/H mm                 | 560 x 280 x 390          |
| Weight                              | 21 kg                    |