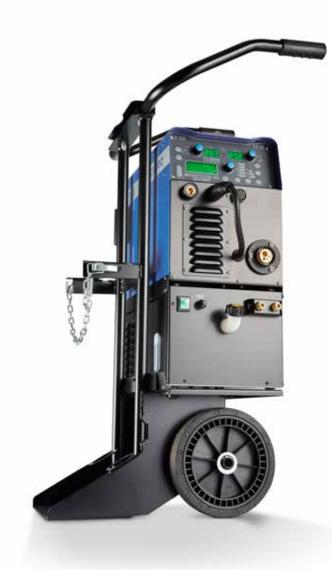

### QINEO Micro – compact and powerful

Infinitely adjustable MIG/MAG welding power sources

#### QINEO Micro - compact and powerful

The infinitely adjustable mobile MIG/MAG welding machines QINEO Micro are easy to handle, flexible in use and powerful in performance. These synergy-based welding machines are designed for precision work with high-quality results. You will be impressed by the optimum power and weight ratio of the QINEO Micro. The handy welding power sources can be quickly and easily installed by the welder on any welding or construction site, when repairing vehicles or for industrial use.