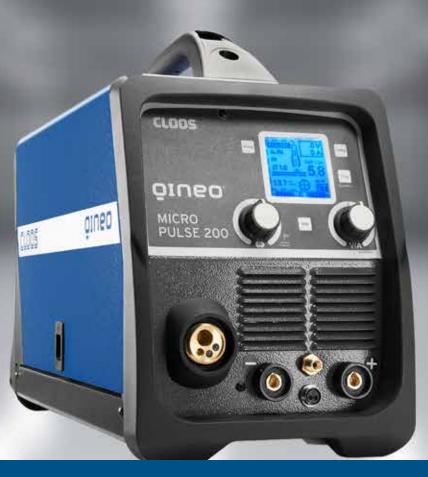

#### QINEO Micro Pulse

#### QINEO Micro Pulse – compact and powerful

The infinitely adjustable mobile MIG/MAG welding machines QINEO Micro/Micro Pulse are easy to handle, flexible in use and powerful in performance. These synergy-based welding machines are designed for precision work with high-quality results. You will be impressed by the optimum power and weight ratio of the QINEO Micro/Micro Pulse. The handy welding power sources can be quickly and easily installed by the welder on any welding or construction site, when repairing vehicles or for industrial use.

2 < CLOOS

| QINEO Micro Pulse 200   |                                                                                                      |
|-------------------------|------------------------------------------------------------------------------------------------------|
| 5 A - 200 A             |                                                                                                      |
| 200 A                   |                                                                                                      |
| 140 A                   |                                                                                                      |
| 65 V                    |                                                                                                      |
| 230 V                   |                                                                                                      |
| 3 x 2,5 mm <sup>2</sup> |                                                                                                      |
| 25 A                    |                                                                                                      |
| IP 23 S                 |                                                                                                      |
| Н                       |                                                                                                      |
| gas cooled              |                                                                                                      |
| 500 x 280 x 420         |                                                                                                      |
| 17 kg                   |                                                                                                      |
|                         | 5 A - 200 A 200 A 140 A 65 V 230 V 3 x 2,5 mm <sup>2</sup> 25 A IP 23 S H gas cooled 500 x 280 x 420 |