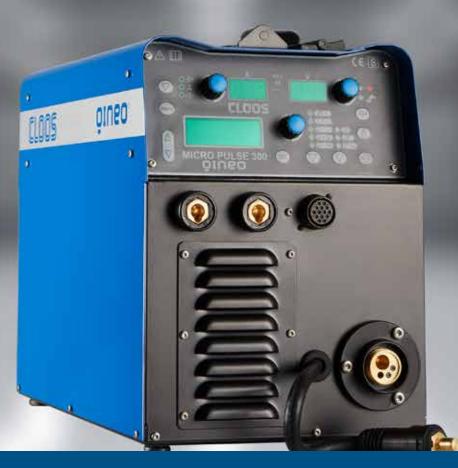

# 

QINEO Micro Pulse

### QINEO Micro Pulse – compact and powerful

Infinitely adjustable MIG/MAG welding power sources

#### QINEO Micro Pulse – compact and powerful

The infinitely adjustable mobile MIG/MAG welding machines QINEO Micro/Micro Pulse are easy to handle, flexible in use and powerful in performance. These synergy-based welding machines are designed for precision work with high-quality results. You will be impressed by the optimum power and weight ratio of the QINEO Micro/Micro Pulse. The handy welding power sources can be quickly and easily installed by the welder on any welding or construction site, when repairing vehicles or for industrial use.