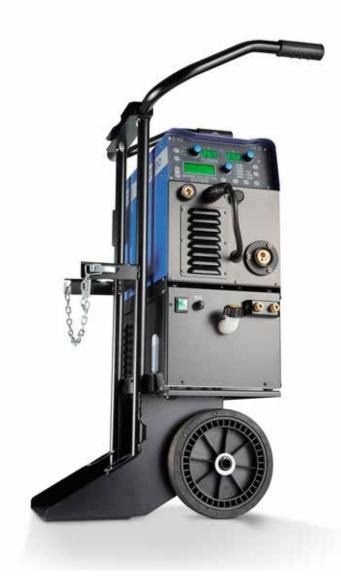

#### **QINEO** Micro Pulse

300 A 35% duty cycle

#### QINEO Micro Pulse – compact and powerful

The infinitely adjustable mobile MIG/MAG welding machines QINEO Micro/Micro Pulse are easy to handle, flexible in use and powerful in performance. These synergy-based welding machines are designed for precision work with high-quality results. You will be impressed by the optimum power and weight ratio of the QINEO Micro/Micro Pulse. The handy welding power sources can be quickly and easily installed by the welder on any welding or construction site, when repairing vehicles or for industrial use.

2 < CLOOS

| Micro Pulse                         | QINEO Micro Pulse 300    |
|-------------------------------------|--------------------------|
| Welding current                     | 20 A - 300 A             |
| Welding current at 35 % duty cycle  | 300 A                    |
| Welding current at 100 % duty cycle | 200 A                    |
| Open circuit voltage                | 60 V                     |
| Mains voltage (plug 5-pol. CEE)     | 3 x 400 V                |
| Connection cable                    | 4 x 2.5 mm <sup>2</sup>  |
| Mains fuse slow-acting              | 16 A                     |
| Type of protection                  | IP 23 S                  |
| Insulation class                    | Н                        |
| Kind of cooling (torch)             | Gas cooled, water cooled |
| Dimensions L/W/H mm                 | 560 x 280 x 390          |
| Weight                              | 24 kg                    |