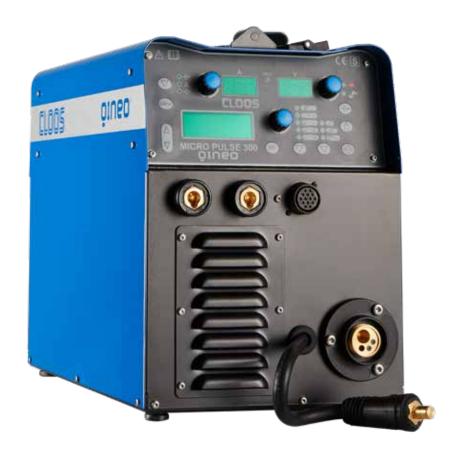

#### **QINEO** Micro Pulse

300 A 35% duty cycle

#### QINEO Micro Pulse – compact and powerful

The infinitely adjustable mobile MIG/MAG welding machines QINEO Micro/Micro Pulse are easy to handle, flexible in use and powerful in performance. These synergy-based welding machines are designed for precision work with high-quality results. You will be impressed by the optimum power and weight ratio of the QINEO Micro/Micro Pulse. The handy welding power sources can be quickly and easily installed by the welder on any welding or construction site, when repairing vehicles or for industrial use.